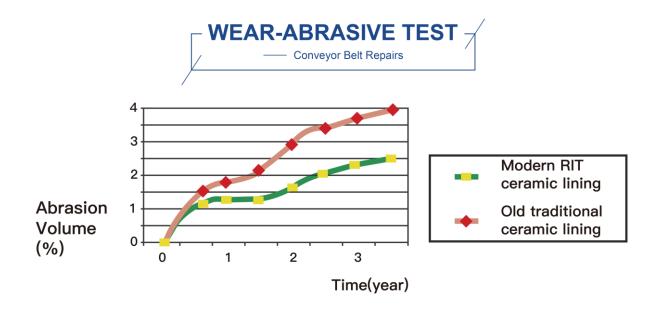

| Ceramic Tile Speifications         |        |
|------------------------------------|--------|
| Al <sub>2</sub> 0 <sub>3</sub> (%) | 95+0.5 |
| Bending Strenght (Mpa)             | >280   |
| Fracture Toughness (MPam1/2)       | >3.9   |
| Rockwell Hardness (HRA)            | >88    |
| Wear Volume (cm <sup>3</sup> )     | <0.3   |
| Density(g/cm <sup>3</sup> )        | >3.7   |