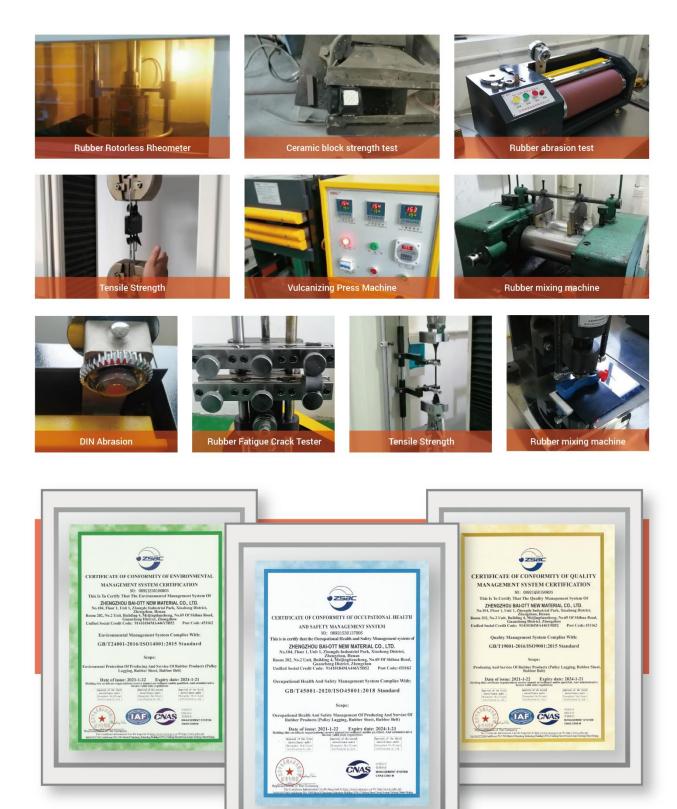

| Ceramic Tile Speifications         |        |
|------------------------------------|--------|
| Al <sub>2</sub> 0 <sub>3</sub> (%) | 95+0.5 |
| Bending Strenght (Mpa)             | >280   |
| Fracture Toughness (MPam1/2)       | >3.9   |
| Rockwell Hardness (HRA)            | >88    |
| Wear Volume (cm <sup>3</sup> )     | <0.3   |
| Density(g/cm <sup>3</sup> )        | >3.7   |

| Items                                   | Data  |
|-----------------------------------------|-------|
| Tensile Strength (Mpa)                  | ≥14   |
| Break Extension(%)                      | ≥350  |
| Shore Hardness(degree)                  | 55~65 |
| Break Permanent Deformation(%)          | ≤24   |
| Rubber and ceramic adhesion force (Mpa) | ≥3.0  |
| Temperature Resistance(°C)              | ≤100  |