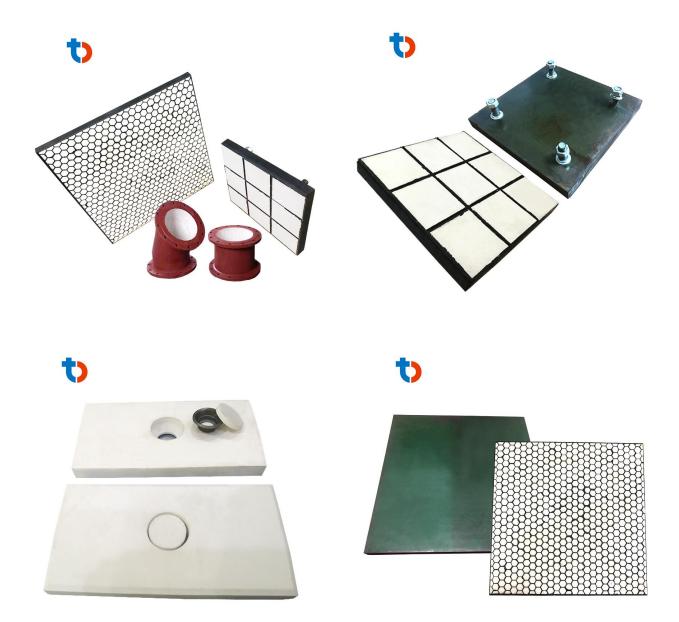

## **Details of Ceramic lining**

Ceramic lining is divided into two-in-one liner and three-in-one liner.

Two-in-one lining refers to the composite of ceramic and rubber.

Three-in-one lining refers to the composite of ceramic, rubber and steel plate. And it comes with bolts for easy installation.